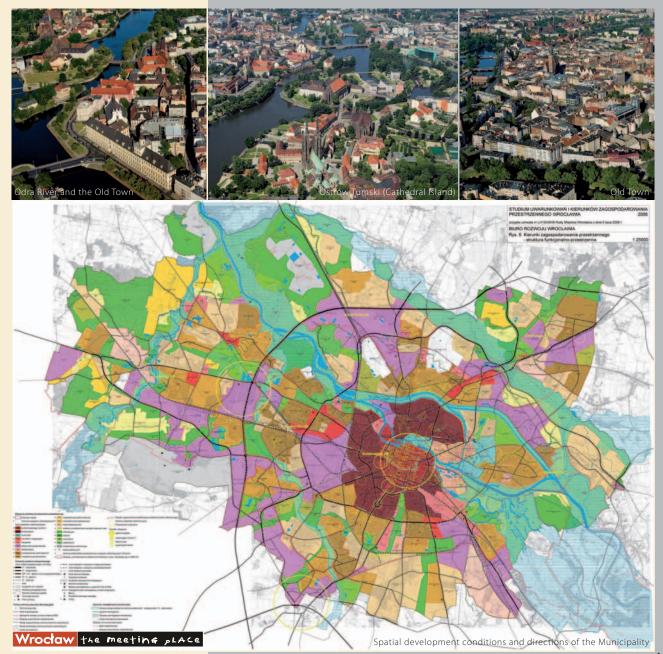

Old Town by historical tram

**Group B:** Tour by historical tram to the Centennial Hall

The tram will depart from the Old Town

Return to the Old Town by boat

14.00-15.00 Lunch

15.00–17.00 Wrocław presentations and discussions

Tomasz OSSOWICZ, Principle Wrocław Town Planner, Municipality of Wrocław

Łukasz KRZYWKA, University of Wrocław Anna SZARYCZ, Municipality of Wrocław

Małgorzata BARTYNA-ZIELIŃSKA, Municipality of Wrocław

Marta PAŃKÓW, Municipality of Wrocław Tomasz SMOLIŃSKI, Municipality of Wrocław Ewa TOBIŚ, Municipality of Wrocław

,

17.00 Coffee break

17.30 European presentations

Saxon Triangle – Leipzig, Dresden, Chemnitz, Halle

Moderated discussion

Moderator – Municipality of Wrocław

18.30 Close of the Wrocław day

18.30–21.00 Free time

21.00 Cultural event







| Friday, 18 September                      | Europe – METREX day                                                                                                                                                                                                                  |
|-------------------------------------------|--------------------------------------------------------------------------------------------------------------------------------------------------------------------------------------------------------------------------------------|
| Venue                                     | University of Wrocław, ul. Uniwersytecka 7/10