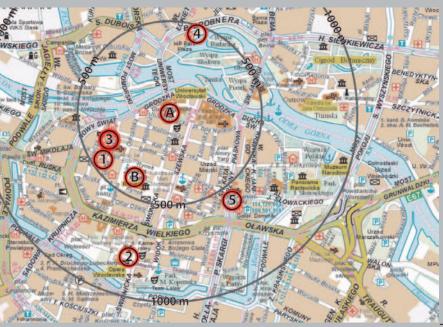

## Meeting hotels and venues

#### venue:

A: UNIVERSITY OF WROCŁAW ul. Uniwersytecka 7/10

B: MUNICIPALITY OF WROCŁAW ul. Sukiennice 9

#### hotels:

1: SOFITEL ul. Św. Mikołaja 67

2: MONOPOL

ul. H. Modrzejewskiej 2

3: ART HOTEL ul. Kiełbaśnicza 20

4: HP PARK PLAZA ul. B. Drobnera 11-13

5: MERCURE PANORAMA pl. Dominikański 1

7/8